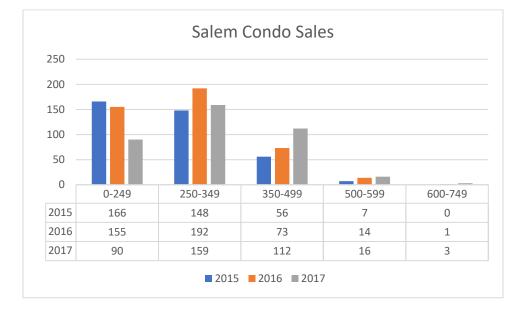

The breakdown of sales by price shows a drop in sales under \$400,000, a reflection of gently rising prices.

<u>Condos</u>

The median price of the condos sold in Salem in 2017 rose 12.4% to a record \$310,000, breaking through \$300,000 for the first time. Shortage of inventory caused a sharp drop in sales.