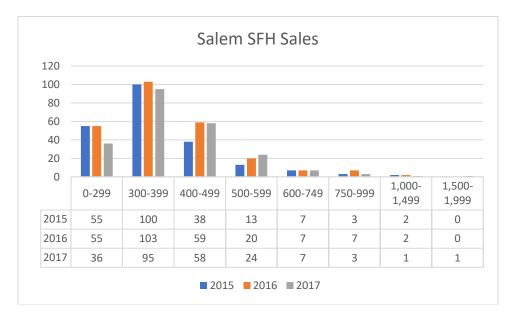

The breakdown of sales by price shows a drop in sales under \$400,000, a reflection of gently rising prices.

<u>Condos</u>

The median price of the condos sold in Salem in 2017 rose 12.4% to a record \$310,000, breaking through \$300,000 for the first time. Shortage of inventory caused a sharp drop in sales.